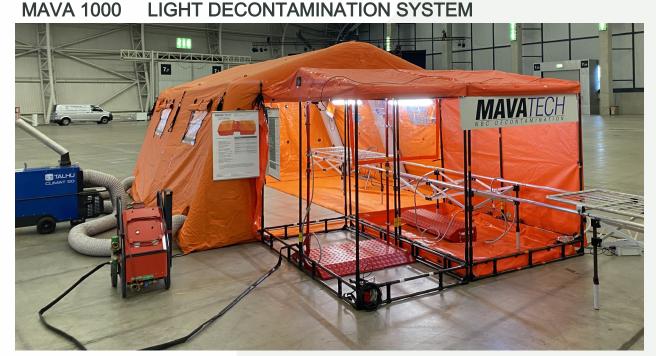

The light Personal Decontamination System MAVA 1000 consists of two MAVA350 shower lines, undressing and dressing tents, clean and waste water systems and a heating system (water and tents). The system enables simultaneous decontamination of walking and stretcher patients. The requirements set by genders, religions and different operating cultures have been taken into account in the decontamination lines